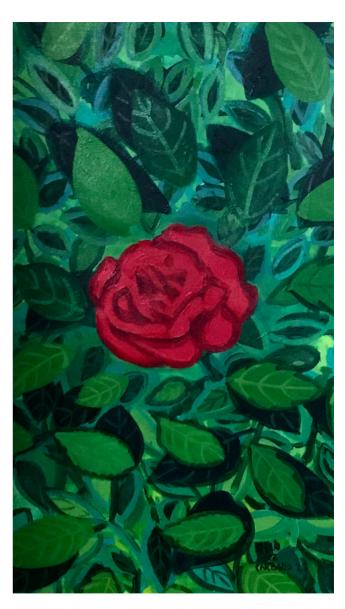

Rose Dimensions: 47" x 29" Acrylic on canvas QPDF-492022

Chapel Vase Dimensions: 47" x 29" Acrylic on canvas QPDF-442022

Red Rose Dimensions: 47" x 29" Acrylic on canvas QPDF-422022

Plant in the Kitchen Dimensions: 47" x 29" Acrylic on canvas QPDF-462022