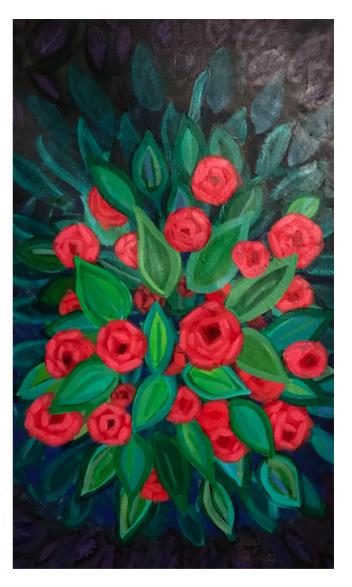

Rose Dimensions: 47" x 29" Acrylic on canvas QPDF-492022

Chapel Vase Dimensions: 47" x 29" Acrylic on canvas QPDF-442022

Red Rose Dimensions: 47" x 29" Acrylic on canvas QPDF-422022

Plant in the Kitchen Dimensions: 47" x 29" Acrylic on canvas QPDF-462022