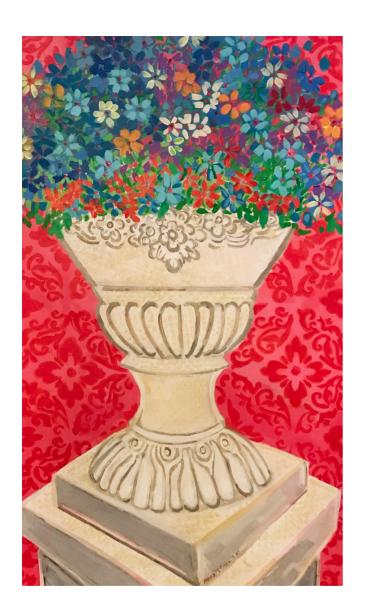

Rose Dimensions: 47" x 29" Acrylic on canvas QPDF-492022

Chapel Vase Dimensions: 47" x 29" Acrylic on canvas QPDF-442022

Red Rose Dimensions: 47" x 29" Acrylic on canvas QPDF-422022

Plant in the Kitchen Dimensions: 47" x 29" Acrylic on canvas QPDF-462022