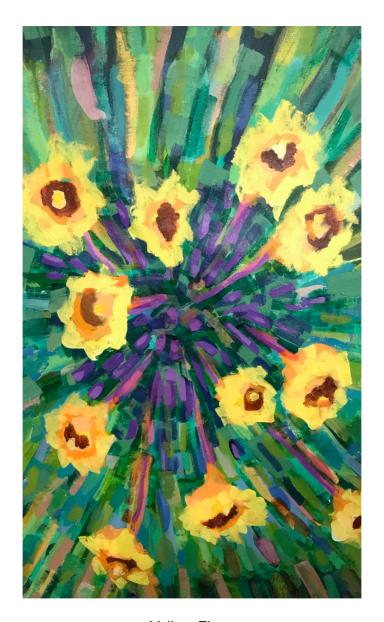

Flowers in the Orange Glass Dimensions: 47" x 29" Acrylic on canvas QPDF-482022

The Parking Lot Tree Dimensions: 47" x 29" Acrylic on canvas QPDF-522022

Yellow Flowers Dimensions: 47" x 29" Acrylic on canvas QPDF-432022