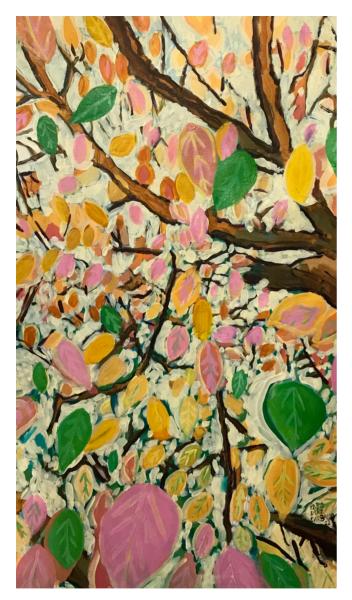

The Chapel Roses
Dimensions: 47" x 29"
Acrylic on canvas
QPDF-472022

Fall in Saint Mary's Dimensions: 47" x 29" Acrylic on canvas QPDF-502022

A New Hope Dimensions: 47" x 29" Acrylic on canvas QPDF-512022