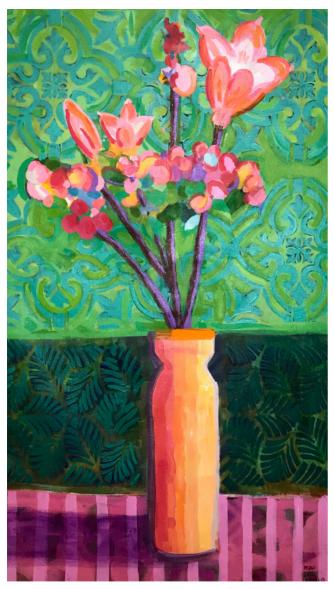

Flowers in the Orange Glass Dimensions: 47" x 29" Acrylic on canvas QPDF-482022

The Parking Lot Tree Dimensions: 47" x 29" Acrylic on canvas QPDF-522022

Yellow Flowers Dimensions: 47" x 29" Acrylic on canvas QPDF-432022