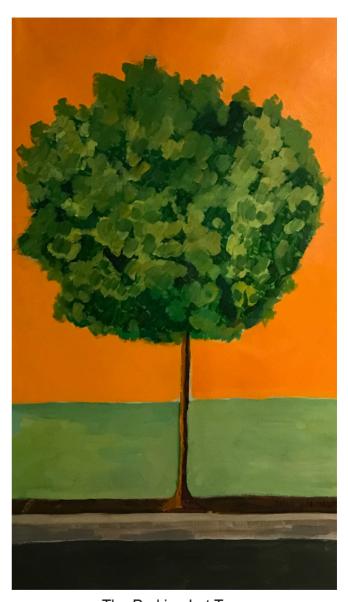

Flowers in the Orange Glass Dimensions: 47" x 29" Acrylic on canvas QPDF-482022

The Parking Lot Tree Dimensions: 47" x 29" Acrylic on canvas QPDF-522022

Yellow Flowers Dimensions: 47" x 29" Acrylic on canvas QPDF-432022