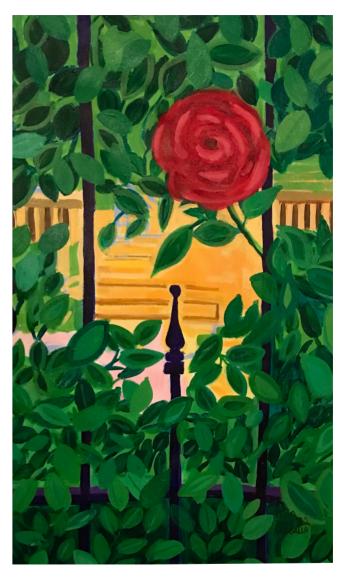

Rose Dimensions: 47" x 29" Acrylic on canvas QPDF-492022

Chapel Vase Dimensions: 47" x 29" Acrylic on canvas QPDF-442022

Red Rose Dimensions: 47" x 29" Acrylic on canvas QPDF-422022

Plant in the Kitchen Dimensions: 47" x 29" Acrylic on canvas QPDF-462022