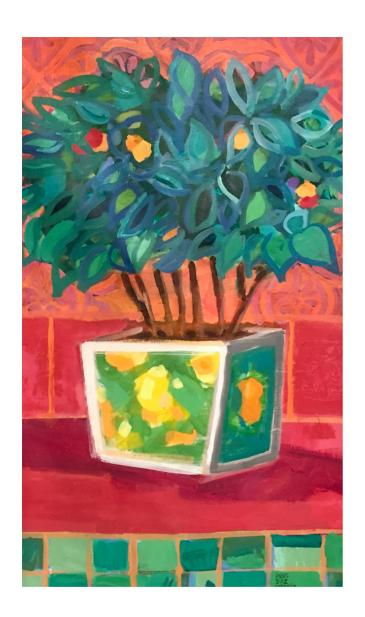

Rose Dimensions: 47" x 29" Acrylic on canvas QPDF-492022

Chapel Vase Dimensions: 47" x 29" Acrylic on canvas QPDF-442022

Red Rose Dimensions: 47" x 29" Acrylic on canvas QPDF-422022

Plant in the Kitchen Dimensions: 47" x 29" Acrylic on canvas QPDF-462022