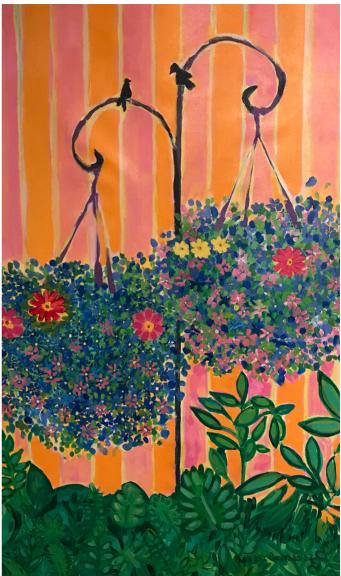

Flowers in the Orange Glass Dimensions: 47" x 29" Acrylic on canvas QPDF-482022

The Parking Lot Tree Dimensions: 47" x 29" Acrylic on canvas QPDF-522022

Yellow Flowers Dimensions: 47" x 29" Acrylic on canvas QPDF-432022